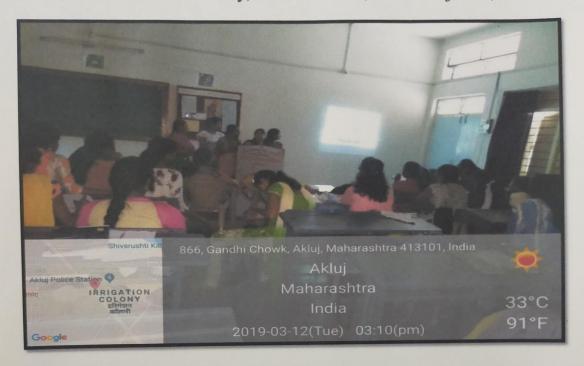

PRINCIPAL
Smt. Rathaprabhadevi Mohite-Patii
College of Home Science for Women
Aklui, Tal Malshiras. Dist Solaour

3. Geotagged photographs of all class rooms with equipment and facilities along with time table sheet (related to the room) and seminar halls with captions and dates highlighting the facilities available in the rooms / halls

President : Shri. Jaysinh Shankarrao Mohite-Patil

Principal

Ku. Swaruparani Jaysinh Mohite-Patil B.H.Sc.M.A.(Councelling Psychology)

Ref. No.

Date -

- 4.1.3 Percentage of classrooms and seminar halls with ICT-enabled facilities such as smart class, LMS, etc. (Data for the latest completed academic year)
- 3 Geotagged photographs of all class rooms, with equipment and facilities along with time table sheet (related to the dates highlighting the facilities available in the rooms / halls.